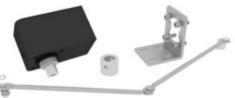

# CAN BE ADAPTED WITH PRE-EXISTING PINTLES

Agile2.0 can be installed, **solely with the gate closer function**, even with a pre-existing pintle:

When the gate closer can be mounted on the same axis with the existing pintle, the adjustable **L-bracket** is used.

When the Agile2.0 cannot be mounted on the same axis with the existing pintle, **the compass arm or the arm with guide** is used.

#### With adjustable L bracket

#### Compass arm kit