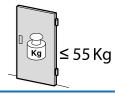

he gate closer can be mounted on the same axis with the existing pintle, the adjustable **L-bracket** is used.

When the Agile2.0 cannot be mounted on the same axis with the existing pintle, **the compass arm or the arm with guide** is used.

#### With adjustable L bracket



#### Compass arm kit





#### Arm with guide kit





# **GATE OPENER FUNCTION**

Agile2.0 can be **easily transformed from gate closer to gate opener** by varying the position of the springs. This function works well with electric locks with remote control.



# RESISTANT

Thanks to the **cataphoresis treatment**, Agile2.0 is exceptionally resistant to weather agents.



# **ECO-FRIENDLY**

No oil to dispose of thanks to its mechanical system.

All its components are recyclable.



# **ADDITIONAL INFORMATION**







Max. leaf weight

### Available in two colours:

MICACEOUS BLACK BRIGHT ALUMINIUM