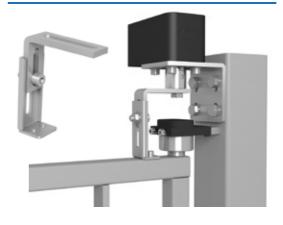

# CAN BE ADAPTED WITH PRE-EXISTING PINTLES

Agile2.0 can be installed, **solely with the gate closer function**, even with a pre-existing pintle:

When the gate closer can be mounted on the same axis with the existing pintle, the adjustable **L-bracket** is used.

#### With adjustable L bracket