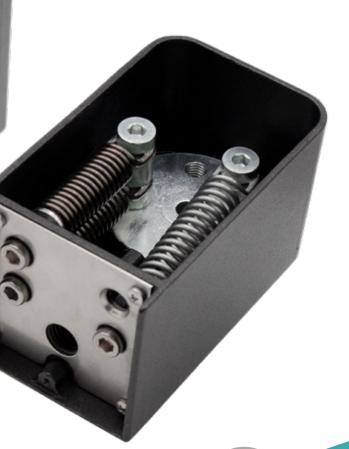

# **MECHANICAL SYSTEM**

The mechanical movement of Agile2.0 allows the product to **need less regulations compared to standard hydraulics systems**, which are greatly influenced by temperature fluctuations.

The regulation is really simple: **you just need an** Allen key!

# REVERSIBLE

Agile 2.0 can **change from right-handed to left-handed** (and vice versa) by simply switching the position of the springs.