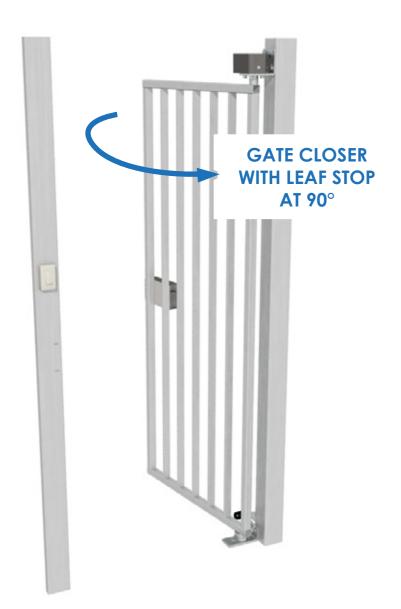

# THE ADVANTAGES OF Agile 2.0

PINTLE AND GATE CLOSER IN ONE SINGLE PRODUCT = GREATER SAVINGS

Agile2.0 has two main functions:

- Pintle
- Gate closer