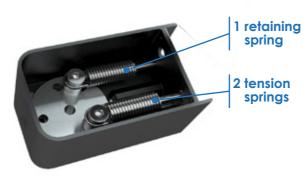

# REVERSIBLE

Agile 2.0 can **change from right-handed to left-handed** (and vice versa) by simply switching the position of the springs.