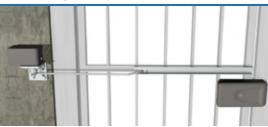

# CAN BE ADAPTED WITH PRE-EXISTING PINTLES

Agile2.0 can be installed, **solely with the gate closer function**, even with a pre-existing pintle:

When the gate closer can be mounted on the same axis with the existing pintle, the adjustable **L-bracket** is used.

When the Agile2.0 cannot be mounted on the same axis with the existing pintle, **the compass arm or the arm with guide** is used.