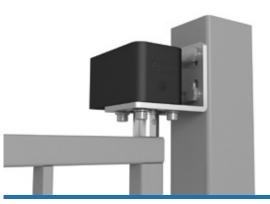

# TO BE WELDED OR TO BE SCREWED

With the provided bushing, Agile2.0 can be **installed by welding or screwing** it on the gate leaf.

# CAN BE ADAPTED WITH PRE-EXISTING PINTLES

Agile2.0 can be installed, **solely with the gate closer function**, even with a pre-existing pintle:

When the gate closer can be mounted on the same axis with the existing pintle, the adjustable **L-bracket** is used.