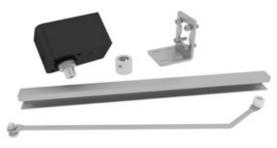

# CAN BE ADAPTED WITH PRE-EXISTING PINTLES

Agile2.0 can be installed, **solely with the gate closer function**, even with a pre-existing pintle:

When the gate closer can be mounted on the same axis with the existing pintle, the adjustable **L-bracket** is used.

When the Agile2.0 cannot be mounted on the same axis with the existing pintle, **the compass arm or the arm with guide** is used.

#### Arm with guide kit