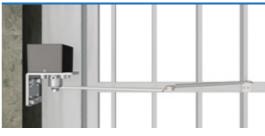

# CAN BE ADAPTED WITH PRE-EXISTING PINTLES

Agile2.0 can be installed, **solely with the gate closer function**, even with a pre-existing pintle:

When the gate closer can be mounted on the same axis with the existing pintle, the adjustable **L-bracket** is used.

When the Agile2.0 cannot be mounted on the same axis with the existing pintle, **the compass arm or the arm with guide** is used.