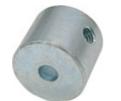

# TO BE WELDED OR TO BE SCREWED

With the provided bushing, Agile2.0 can be **installed by welding or screwing** it on the gate leaf.