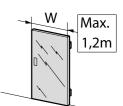

en the gate closer can be mounted on the same axis with the existing pintle, the adjustable **L-bracket** is used.

When the Agile2.0 cannot be mounted on the same axis with the existing pintle, **the compass arm or the arm with guide** is used.

#### With adjustable L bracket



#### Compass arm kit





#### Arm with guide kit





# **GATE OPENER FUNCTION**

Agile2.0 can be **easily transformed from gate closer to gate opener** by varying the position of the springs. This function works well with electric locks with remote control.



# RESISTANT

Thanks to the **cataphoresis treatment**, Agile2.0 is exceptionally resistant to weather agents.



# **ECO-FRIENDLY**

No oil to dispose of thanks to its mechanical system.

All its components are recyclable.



# **ADDITIONAL INFORMATION**







Max. leaf weight

### Available in two colours:

MICACEOUS BLACK BRIGHT ALUMINIUM