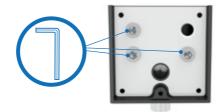

Checkout the NOVA-FERR YouTube channel to watch AGILE2.0 in action and much more!













KasseL



Authorised dealer:





10070 Grosso (TO) - Località Vauda 12 Tel. 0039 011 92 68 262 - Fax 0039 011 92 60 009 Mail: info@novaferr.com - www.novaferr.com



# THE ADVANTAGES OF Agile 2.0

PINTLE AND GATE CLOSER IN ONE SINGLE PRODUCT = GREATER SAVINGS



Agile2.0 has two main functions:

- Pintle
- Gate closer





# **MECHANICAL SYSTEM**

The mechanical movement of Agile2.0 allows the product to **need less regulations compared to standard hydraulics systems**, which are greatly influenced by temperature fluctuations.

The regulation is really simple: **you just need an** Allen key!



# REVERSIBLE

Agile 2.0 can **change from right-handed to left-handed** (and vice versa) by simply switching the position of the springs.



# TO BE WELDED OR TO BE SCREWED



With the provided bushing, Agile2.0 can be **installed by welding or screwing** it on the gate leaf.



# CAN BE ADAPTED WITH PRE-EXISTING PINTLES

Agile2.0 can be installed, **solely with the gate closer function**, even with a pre-existing pintle:

When the gate closer can be mounted on the same axis with the existing pintle, the adjustable **L-bracket** is used.

When the Agile2.0 cannot be mounted on the same axis with the existing pintle, **the compass arm or the arm with guide** is used.

#### With adjustable L bracket



#### Compass arm kit





#### Arm with guide kit





# **GATE OPENER FUNCTION**

Agile