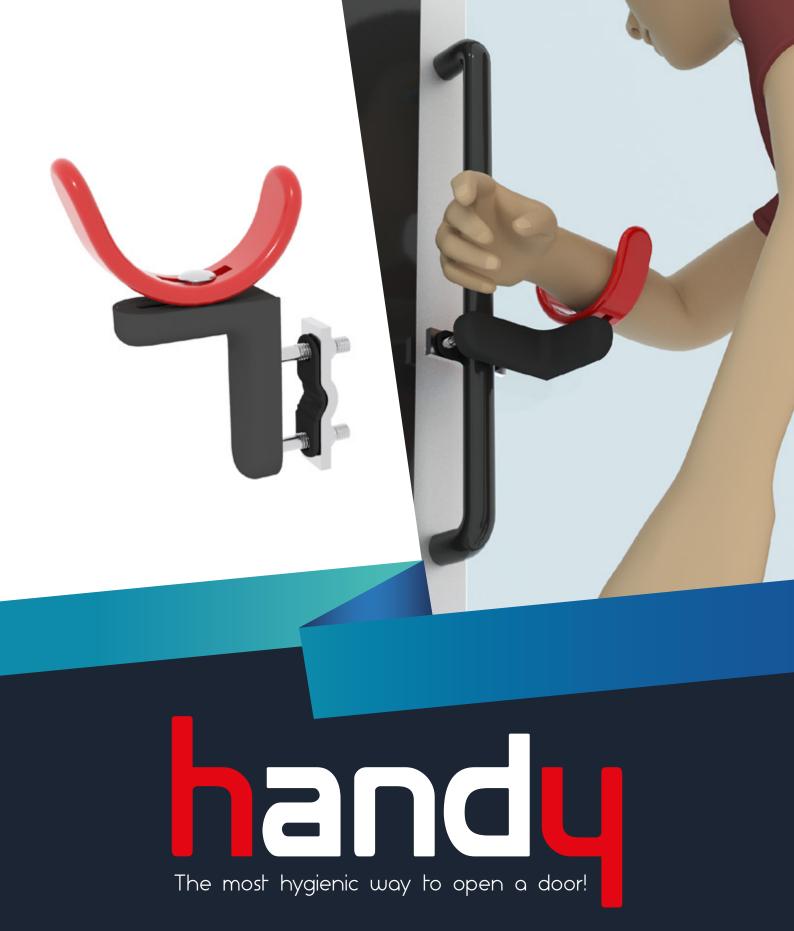

DEVICE FOR HANDLES AND CRASH BARS
To reduce the transmission of germs and bacteria

Handy is the device created by Nova-Ferr that allows the opening of doors and small gates without touching the handles or crash bars, reducing the chance of transmission of germs and bacteria.

Provided in a practical kit, easy to install and completely adjustable, it can easily be adapted to all kinds of handles for civilian, commercial and industrial use, both placed horizontally and vertically.

Available in two colours that match the different kinds of handles or crash bars, guaranteeing the visibility of the device.

Check out the HANDY assembly video on our YouTube channel: https://www.youtube.com/user/novaferr YouTube