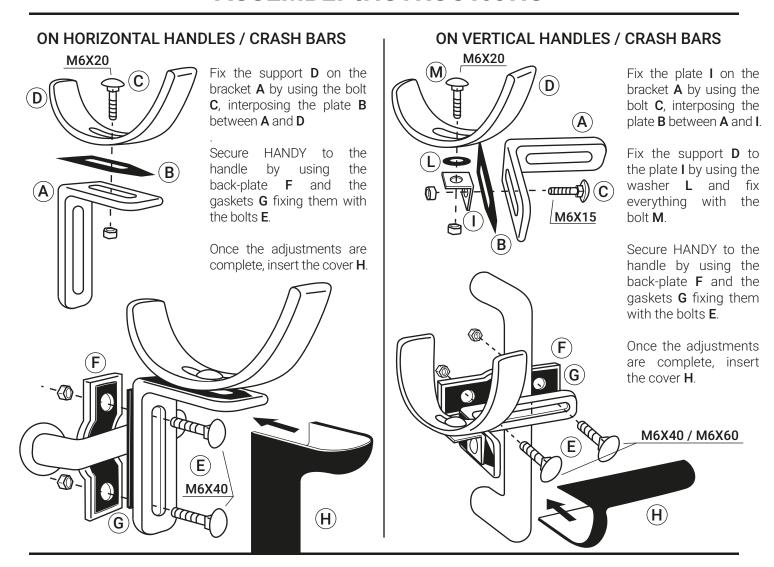

DEVICE FOR HANDLES AND CRASH BARS
To reduce the transmission of germs and bacteria









Handy is the device created by Nova-Ferr that allows the opening of doors and small gates without touching the handles or crash bars, reducing the chance of transmission of germs and bacteria.

Provided in a practical kit, easy to install and completely adjustable, it can easily be adapted to all kinds of handles for civilian, commercial and industrial use, both placed horizontally and vertically.

Available in two colours that match the different kinds of handles or crash bars, guaranteeing the visibility of the device.

Check out the HANDY assembly video on our YouTube channel: https://www.youtube.com/user/novaferr YouTube



## **ASSEMBLY INSTRUCTIONS**