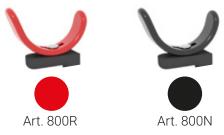

Available in two colours that match the different kinds of handles or crash bars, guaranteeing the visibility of the device.

Check out the HANDY assembly video on our YouTube channel: https://www.youtube.com/user/novaferr YouTube